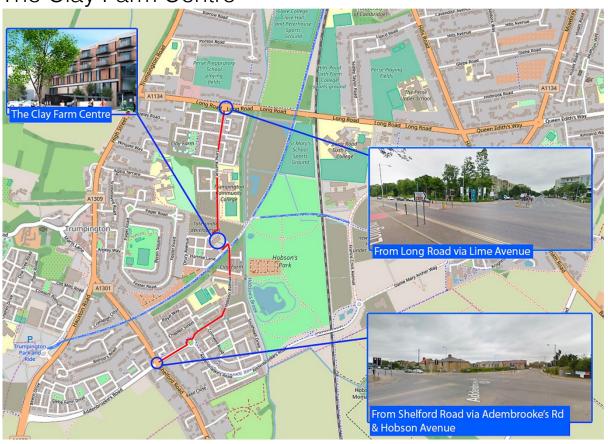

#### **Directions**

The Clay Farm Centre is situated in the Clay Farm area of Trumpington and can be reached by car along Lime Avenue which is a turning off Long Road, or Hobson Avenue which is a turning off Addenbrooke's Road at the roundabout near the Addenbrooke's Road / Shelford Road junction.

### Parking

The Lime Avenue access leads to the Centre's staff car park which includes 5 disabled spaces for centre users. There are limited Visitor parking spaces on the nearby residential roads. The Hobson Avenue access leads to Hobson Square where there is pay and display parking.

Users coming from the northern part of Trumpington or central Cambridge should consider using Lime Avenue which is a turning off Long Road. All other users, including those coming from the southern and western part of Trumpington and the surrounding area, should use Hobson Avenue, which is a turning off Addenbrooke's Road at the roundabout near the Addenbrooke's Road/Shelford Road junction. Please note that there is no through route for private cars between Lime Avenue and Hobson Avenue.