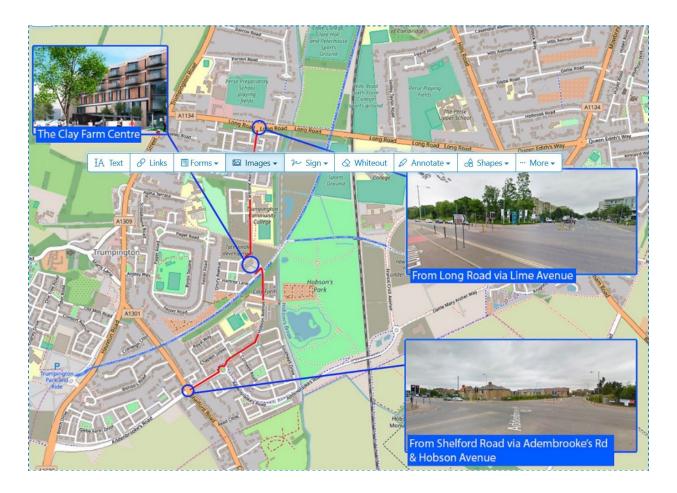

## The Clay Farm Centre

#### **Directions**

The Clay Farm Centre is situated in the Clay Farm area of Trumpington and can be reached by car along Lime Avenue which is a turning off Long Road, or Hobson Avenue which is a turning off Addenbrooke's Road at the roundabout near the Addenbrooke's Road / Shelford Road junction.

Users coming from the northern part of Trumpington or central Cambridge should consider using Lime Avenue which is a turning off Long Road. All other users, including those coming from the southern and western part of Trumpington and the surrounding area, should use Hobson Avenue, which is a turning off Addenbrooke's Road at the roundabout near the Addenbrooke's Road/Shelford Road junction. Please note that there is no through route for private cars between Lime Avenue and Hobson Avenue.